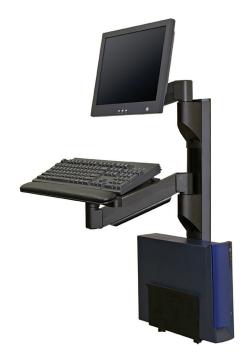

#### Wall Mount WorkCenter

> This space efficient, wall mounted ergonomic workcenter is suitable for use in the OR, ED , ICU and remote PACS viewing areas. Also for Tech Work areas and any wall mounted computer application, the wall mount can be configured for single monitor, dual monitor or widescreen monitor application.

> The system is totally modular and adjustable. Choose from 5 pre-configured models or contact coronaDESKING for special applications and/or configurations.

Stores flat when not in use.

Cable management keeps cables hidden yet easily accessible.