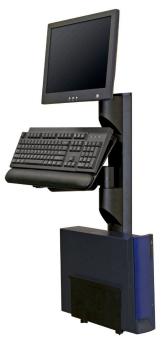

#### Wall Mount WorkCenter

> This space efficient, wall mounted ergonomic workcenter is suitable for use in the OR, ED , ICU and remote PACS viewing areas. Also for Tech Work areas and any wall mounted computer application, the wall mount can be configured for single monitor, dual monitor or widescreen monitor application.

> The system is totally modular and adjustable. Choose from 5 pre-configured models or contact coronaDESKING for special applications and/or configurations.

Stores flat when not in use.

Cable management keeps cables hidden yet easily accessible.