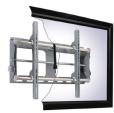

# coronagroupinc



### Wall Mount WorkCenter

## Coronagroupinc



#### Wall Mount WorkCenter

> This space efficient, wall mounted ergonomic workcenter is suitable for use in the OR, ED , ICU and remote PACS viewing areas. Also for Tech Work areas and any wall mounted computer application, the wall mount can be configured for single monitor, dual monitor or widescreen monitor application.

> The system is totally modular and adjustable. Choose from 5 pre-configured models or contact coronaDESKING for special applications and/or configurations.

Stores flat when not in use.



Cable management keeps cables hidden yet easily accessible.



Optional Flush Mount Wall Monitor

### Ocoronagroupinc

where custom is standard p. 205.941.1942 Birmingham, AL info@coronagroupinc.com coronagroupinc.com