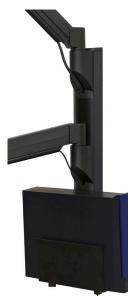

> The system is totally modular and adjustable. Choose from 5 pre-configured models or contact coronaDESKING for special applications and/or configurations.

Stores flat when not in use.

Cable management keeps cables hidden yet easily accessible.